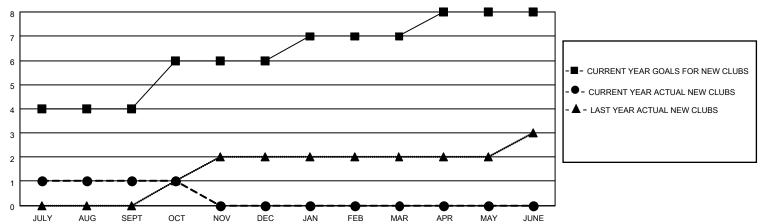

#### GOALS AND ACTUAL NEW CLUBS CUMULATIVE

### District 321C2

| Clubs                 |               |           |               | Members               |                        |                         |                                                    |  |  |
|-----------------------|---------------|-----------|---------------|-----------------------|------------------------|-------------------------|----------------------------------------------------|--|--|
| RESULTS FOR 2020-2021 |               |           |               | RESULTS FOR 2020-2021 |                        |                         |                                                    |  |  |
| QUARTER               | NEW CLUB GOAL | NEW CLUBS | DROPPED CLUBS | QUARTER MEME          | BER GROWTH NET<br>GOAL | MEMBER GROWTH<br>ACTUAL | DROPPED<br>MEMBERS ACTUAL<br>(including transfers) |  |  |
| JULY/AUG/SEPT         | 4             | 1         | 0             | JULY/AUG/SEPT         | 100                    | 104                     | 49                                                 |  |  |
| OCT/NOV/DEC           | 2             | 0         | 0             | OCT/NOV/DEC           | 60                     | 4                       | 1                                                  |  |  |
| JAN/FEB/MAR           | 1             | 0         | 0             | JAN/FEB/MAR           | 30                     | 0                       | 0                                                  |  |  |
| APR/MAY/JUNE          | 1             | 0         | 0             | APR/MAY/JUNE          | 10                     | 0                       | 0                                                  |  |  |