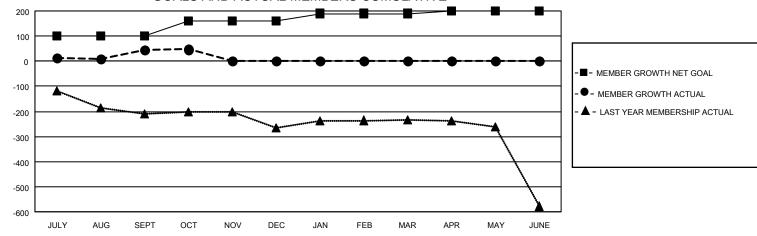

# GOALS AND ACTUAL MEMBERS CUMULATIVE

| DROPPED CLUBS: 0          |    | 16 CLUBS OF 80 ADDED 1 OR MORE<br>NEW MEMBERS | GENDER DISTRIBUTION  MALE 2,071 (69.36%) |              |       |
|---------------------------|----|-----------------------------------------------|------------------------------------------|--------------|-------|
| DROPPED MEMBERS           |    |                                               | FEMALE                                   | 915 (30.64%) |       |
| DECEASED                  | 5  | CLICK HERE FOR CUMULATIVE                     | TOTAL FAMILY UNIT MEMBERS 1              |              | 1,733 |
| CLUB CANCELLED 0 OTHER 45 |    | MEMBERSHIP DATA                               | FAMILY MEMBERS PAYING HALF DUES          |              | 1,098 |
| TOTAL                     | 50 |                                               |                                          |              |       |

### District 321C2

| Clubs                 |               |           |               | Members               |                        |                         |                                                    |  |  |
|-----------------------|---------------|-----------|---------------|-----------------------|------------------------|-------------------------|----------------------------------------------------|--|--|
| RESULTS FOR 2020-2021 |               |           |               | RESULTS FOR 2020-2021 |                        |                         |                                                    |  |  |
| QUARTER               | NEW CLUB GOAL | NEW CLUBS | DROPPED CLUBS | QUARTER MEME          | BER GROWTH NET<br>GOAL | MEMBER GROWTH<br>ACTUAL | DROPPED<br>MEMBERS ACTUAL<br>(including transfers) |  |  |
| JULY/AUG/SEPT         | 4             | 1         | 0             | JULY/AUG/SEPT         | 100                    | 104                     | 49                                                 |  |  |
| OCT/NOV/DEC           | 2             | 0         | 0             | OCT/NOV/DEC           | 60                     | 4                       | 1                                                  |  |  |
| JAN/FEB/MAR           | 1             | 0         | 0             | JAN/FEB/MAR           | 30                     | 0                       | 0                                                  |  |  |
| APR/MAY/JUNE          | 1             | 0         | 0             | APR/MAY/JUNE          | 10                     | 0                       | 0                                                  |  |  |